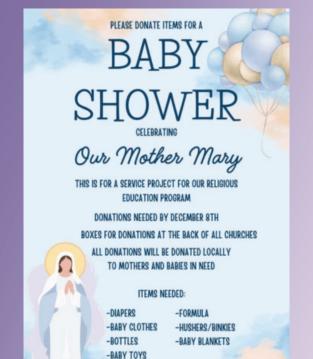

HOLIDAY FEAST drawing is November 25, 2024 and the

Pick up a shopping list is the vestibule of the church. All items should come unwrapped. Just drop off in the bins in the back of church by December 11<sup>th</sup> and we are so grateful for your support. If you have any questions, please call Jean in the Church office at 814-452-2982. The first HOLIDAY FEAST drawing is November 25, 2024 and the second drawing is December 16. The Knights ask you to keep selling and buying tickets. Still just \$1 and more tickets are available at the rectory. The prize is the same~\$250 gift card from the Parish, and \$50 to the seller. Thanks to you and this raffle, needy families of all three churches will have a happier holiday season.

# Faith Formation

Clint Badowski faithformation@stjoesbol.org





Advent Sundays at St. Peter Cathedral

# SOLEMN VESPERS

First Sunday of Advent, December 1 Presider & Homilist Fr. Michael Kesicki

Third Sunday of Advent, December 15 Presider and Homilist Fr. Joe Petrone

Fourth Sunday of Advent, December 22 Presider and Homilist Bishop Lawrence Persico

Singing led by the Priest Schola

\* Vespers will take place at 4:00 pm



All are invited to join in praying the prayers of the universal church in person or via livestream

# **Deacon Dabblings**

#### THANKSGIVING DAY SHOULD NOT BE CALLED TURKEY DAY!

This coming Thursday we will be celebrating Thanksgiving Day. It seems like it happens faster every year. One minute you're watching your favorite Halloween horror movies, the next, and before you know it, it's time to remove the frozen bowling ball f